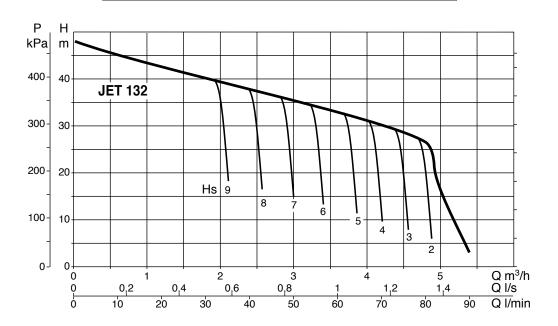

# CURVE

#### TECHNICAL DATA

| OUTPUT POWER (KW)  | 1.0kW P2                    |
|--------------------|-----------------------------|
| MAX. HEAD [M]      | 48M                         |
| MAX. FLOW L/MIN    | 80 l/min                    |
| MAX PRESSURE       | 6 bar                       |
| LIQUID TEMPERATURE | 2 - 35 deg C                |
| MOTOR              | Asynchronous TEFC           |
| MOTOR INSULATION   | F Class insulation          |
| MOTOR PROTECTION   | In-built thermal overload   |
| PROTECTION CLASS   | IP44. Terminal board I.P.55 |