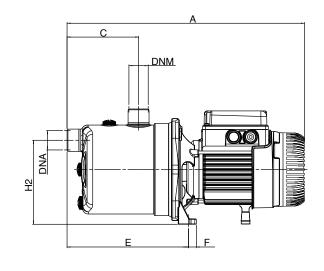

## DIMENSIONS

| 425    |
|--------|
| 170    |
| 122    |
| 208    |
| 14     |
| 111    |
| 203    |
| 144    |
| Dia 9  |
| 1" GAS |
| 1" GAS |
|        |